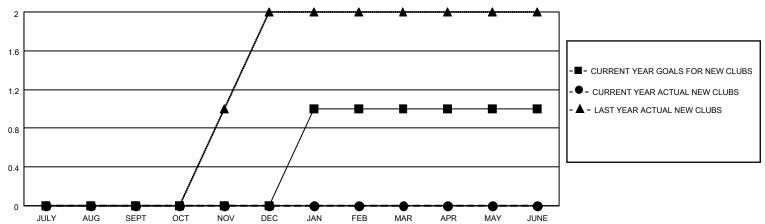

## MONTHLY MEMBERSHIP PROGRESS REPORT

# **LOCATION WISCONSIN**

## District 27 C2

| Clubs RESULTS FOR 2021-2022 |   |   |   | Members RESULTS FOR 2021-2022 |    |    |    |
|-----------------------------|---|---|---|-------------------------------|----|----|----|
|                             |   |   |   |                               |    |    |    |
| JULY/AUG/SEPT               | 0 | 0 | 0 | JULY/AUG/SEPT                 | 21 | 54 | 35 |
| OCT/NOV/DEC                 | 0 | 0 | 0 | OCT/NOV/DEC                   | 30 | 32 | 24 |
| JAN/FEB/MAR                 | 1 | 0 | 0 | JAN/FEB/MAR                   | 21 | 48 | 27 |
| APR/MAY/JUNE                | 0 | 0 | 1 | APR/MAY/JUNE                  | 30 | 18 | 9  |

### GOALS AND ACTUAL NEW CLUBS CUMULATIVE



### GOALS AND ACTUAL MEMBERS CUMULATIVE



| DROPPED CLUBS: 1 |    | 31 CLUBS OF 41 ADDED 1 OR<br>MORE NEW MEMBERS | GENDER DISTRIBUTION                 |              |  |
|------------------|----|-----------------------------------------------|-------------------------------------|--------------|--|
|                  |    | WORL NEW WEWBERG                              | MALE                                | 951 (66.18%) |  |
|                  |    |                                               | FEMALE 486 (33.82%)                 |              |  |
| DROPPED MEMBERS  |    |                                               | NON BINARY                          | 0 (0.00%)    |  |
|                  |    |                                               | PREFER NOT TO ANSWER 0 (0.00%)