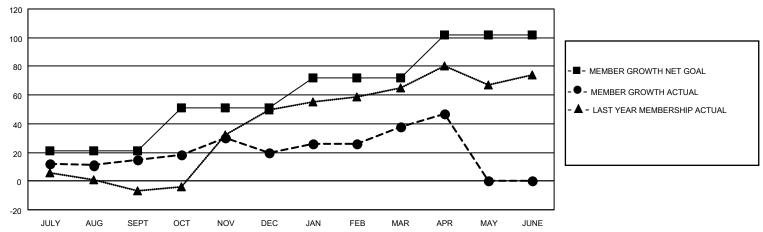

### GOALS AND ACTUAL MEMBERS CUMULATIVE

| DROPPED CLUBS: 1 |    | 31 CLUBS OF 41 ADDED 1 OR<br>MORE NEW MEMBERS | GENDER DISTRIBUTION                 |              |  |
|------------------|----|-----------------------------------------------|-------------------------------------|--------------|--|
|                  |    | WORL NEW WEWBERG                              | MALE                                | 951 (66.18%) |  |
|                  |    |                                               | FEMALE 486 (33.82%)                 |              |  |
| DROPPED MEMBERS  |    |                                               | NON BINARY                          | 0 (0.00%)    |  |
|                  |    |                                               | PREFER NOT TO ANSWER 0 (0.00%)      |              |  |
| DECEASED         | 16 |                                               |                                     |              |  |
| CLUB CANCELLED 0 |    | CLICK HERE FOR CUMULATIVE                     | TOTAL FAMILY UNIT MEMBERS 356       |              |  |
| OTHER            | 79 | MEMBERSHIP DATA                               |                                     |              |  |
| TOTAL 95         |    |                                               | FAMILY MEMBERS PAYING HALF DUES 180 |              |  |
|                  |    |                                               |                                     |              |  |